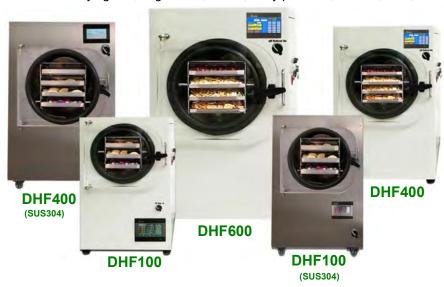

## Commercial Quality Food & Laboratory Freeze Dryer DHF/ DLF-Series

Perfect for freeze-drying fruit, vegetables, meats, dairy products, flowers, herb, desserts, and pilot use in laboratory.

- Programmable one-key start PLC controller
- Color LCD Touch screen with password protection
- Powder coated housing (304SS Option)
- Thermostat controlled, electrical resistance heated stainless steel shelves
- > Stainless steel chamber, reliable and easy cleaning
- Clear acrylic glass door to improve drying process and provide visual inspection of foods/media.
- > Optional: Super quite DC powered vacuum pump,USB data export interface, vacuum solenoid valve, vacuum pump inlet dust filter, exhaust filter

| Model                                 | Dynavac - DHF Series(-40℃)                                          |            |            | Dynavac - DLF Series(-70℃)                |            |            |
|---------------------------------------|---------------------------------------------------------------------|------------|------------|-------------------------------------------|------------|------------|
|                                       | DHF100                                                              | DHF400     | DHF600     | DLF100                                    | DLF400     | DLF600     |
| Heating Method                        | Thermostatic Electric Shelf Heating                                 |            |            |                                           |            |            |
| Tray Area(m²)                         | 0.1                                                                 | 0.4        | 0.6        | 0.1                                       | 0.4        | 0.6        |
| Tray Size(WxDxH,mm)                   | 145x275x20                                                          | 195x445x20 | 350x430x20 | 145x275x20                                | 195x445x20 | 350x430x20 |
| Tray Qty. (PCS)                       | 3                                                                   | 4          | 4          | 3                                         | 4          | 4          |
| Tray Space (mm)                       | 43                                                                  | 46         | 58         | 43                                        | 46         | 58         |
| Max. Load Capacity(Kg) Fresh Product  | 1                                                                   | 4          | 6          | 1                                         | 4          | 6          |
| Ice Capacity (L)                      | 2                                                                   | 6          | 8          | 2                                         | 6          | 8          |
| Compressor                            | Single                                                              | Single     | Single     | Dual                                      | Dual       | Dual       |
| Vacuum Pump Type                      | Direct-drive Rotary Vane Oil Vacuum Pump (#68/#100 Vacuum Pump Oil) |            |            |                                           |            |            |
| Cold Trap Temperature(℃)              | -40(RT<20℃)                                                         |            |            | -70(RT<20℃)                               |            |            |
| Temperature Sensor                    | PT100                                                               |            |            |                                           |            |            |
| End Vacuum (Pa)                       | 10                                                                  | 10         | 10         | 10                                        | 10         | 10         |
| Refrigerant                           | R404a                                                               |            |            | R404a(1st compressor)+R23(2nd compressor) |            |            |
| Peak Power Consumption (Kw)           | 0.75                                                                | 1.55       | 2.30       | 1.70                                      | 2.50       | 3.30       |
| Average Power Consumption (Kw/Hr)     | 0.55                                                                | 1.10       | 1.60       | 1.20                                      | 1.80       | 2.30       |
| Environmental Temperature             | ≤25°C (Freeze drying time may Increase if higher than 25°C)         |            |            |                                           |            |            |
| Dimensions (WxDxH,cm)                 | 51x74x83                                                            | 55x80x85   | 72x71x113  | 55x62x85                                  | 60x100x98  | 70x100x130 |
| Packing Size(LxWxH,cm)                | 102x66x99                                                           | 108x70x101 | 101x84x130 | 90x70x101                                 | 120x78x114 | 128x88x143 |
| Mass (Freeze Drier) / (Shipping) (Kg) | 53/109                                                              | 87/145     | 132/198    | 90/140                                    | 162/193    | 220/250    |
| Power Supply                          | AC220V/50Hz, 1-phase (Optional: AC110V/60Hz)                        |            |            |                                           |            |            |