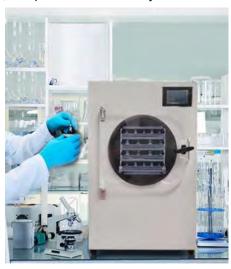

## Commercial Quality Food & Laboratory Freeze Dryer DHF/ DLF-Series

Perfect for freeze-drying fruit, vegetables, meats, dairy products, flowers, herb, desserts, and pilot use in laboratory.

- Programmable one-key start PLC controller
- Color LCD Touch screen with password protection
- Powder coated housing (304SS Option)
- Thermostat controlled, electrical resistance heated stainless steel shelves
- > Stainless steel chamber, reliable and easy cleaning
- Clear acrylic glass door to improve drying process and provide visual inspection of foods/media.
- > Optional: Super quite DC powered vacuum pump,USB data export interface, vacuum solenoid valve, vacuum pump inlet dust filter, exhaust filter